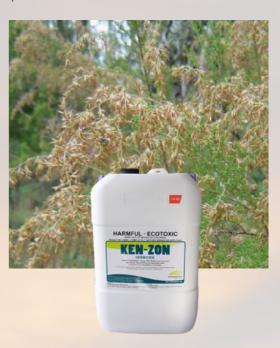

### Woody Weed Control - Ken- Zon

Sifton bush, also known as the 'Chinese shrub' is a perennial shrub native to Australia. It has one main stem with multiple smaller stems branching off this. It typically grows between 1 and 2 m tall but has been known to grow to 3 m. Seedlings are quite erect and resemble tiny pine trees. Sifton bush produces small yellow flower buds from November to April. Some 2000 million to 4000 million seeds can be produced by a single bush depending on density of plans. The seeds are light and wind can distribute them over large areas. It is **invasive** in pasture and on roadsides, especially in shallow, infertile acid soils. The easiest way to remove a small infested patch would be to pull the weed out by hand. For more extensive infestations use Ken-Zon. Available in a 5 & 20 Litres.