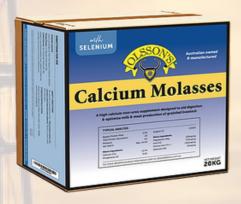

#### Olsson's Calcium Molasses

Olsson's Calcium Molasses is aimed at cattle, sheep, goats and deer being fed grain as part or all of the feed ration. This block is designed to provide calcium and protein to assist digestion and improve conversion rates. Calcium counteracts the effects of high phosphorus levels in grain, balancing the calcium: phosphorus ratio. Calcium Molasses is beneficial in the prevention of lambing sickness and milk fever. Grain feeds are imbalanced as they are deficient in protein, minerals and vitamins and since they are highly lignified their digestibility is low.

Both these characteristics keep intake and productivity low. The use of Olsson's Calcium Molasses is beneficial in balancing the deficiency, leading to improved production rates.