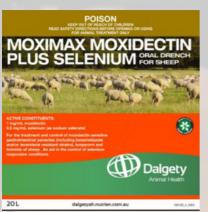

#### On Special Now \$395

Moximax plus selenium oral drench for sheep is for the treatment and control of moxidectin sensitive gastrointestinal parasites, lungworm and itchmite of sheep.