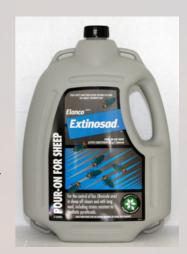

#### **Extinosad Pour on 5 Litre**

DEAD FAST so you can be DEAD SURE

Extinosad Pour-On is the first choice for off-shears or long wool control of lice in sheep. Its unique mode of action provides knockdown control of lice, even SP and IGR resistant strains, in both off-shears, long wool sheep, and even unshorn lambs.

Extinosad Pour-On has a Nil withholding period for wool and a short 21-day ESI when applied off shears and comes with a 6-month off-shears lice-free guarantee from Elanco Animal Health.