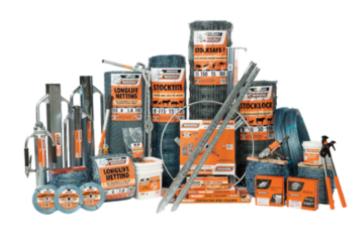

## Waratah are treating you this EOFY with a Waratah branded Weber Baby Q!

## **PURCHASE**

\$8,500 worth of Waratah Fencing products\*

## **RECEIVE**

A Waratah branded Weber® Baby Q (RRP \$550.00)

Terms and conditions apply. Purchased must be made in a single transaction during 1st May - 30th June 2024. Claims must be submitted online by 5pm (AEST) Friday, 12th July 2024. Minimum purchase \$8,500 (incl GST). MTO products, Roofsafe and InfraBuild Black posts not included. Limit one BBQ per customer. Click here for full T&C's.

www.waratahfencing.com.au/EOFY2024

- 17 PHD Panels
- 4 PHD D/H Gate
- 1 Sweep incl. Slide
- 1 PHD Man Gate
- 1 Red Star Vet Crush

SEE WWW. AUSTRALWIRE.COM.AU FOR MORE DETAILS

• 1 Stockman Ramp

Spend \$2500 (inclusive of GST) on any GalMAX, Angas or AgPost fencing products and receive a \$100 RB SELLARS e-gift voucher.