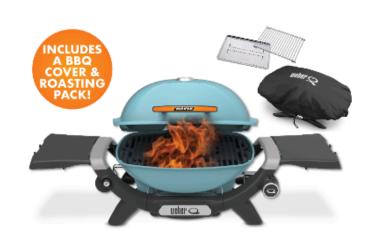

## Waratah are treating you this EOFY with a Waratah branded Weber Baby Q!

## **RECEIVE**

A Waratah branded Weber® Baby Q (RRP \$550.00)

Terms and conditions apply. Purchased must be made in a single transaction during 1st May - 30th June 2024. Claims must be submitted online by 5pm (AEST) Friday, 12th July 2024. Minimum purchase \$8,500 (incl GST). MTO products, Roofsafe and InfraBuild Black posts not included. Limit one BBQ per customer. Click here for full T&C's.