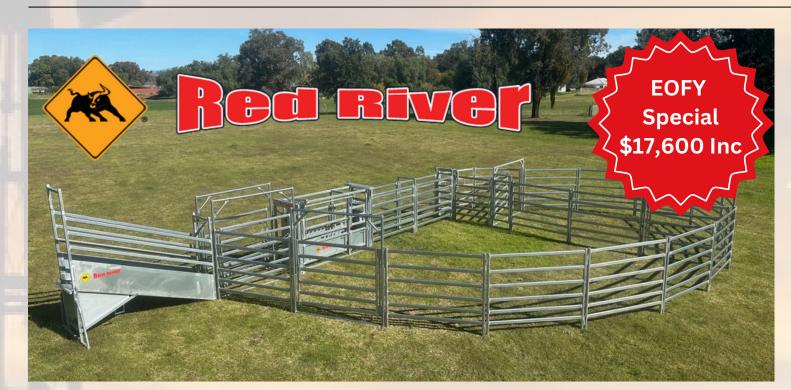

www.waratahfencing.com.au/EOFY2024

- 17 PHD Panels
- 4 PHD D/H Gate
- 1 Sweep incl. Slide
- 1 PHD Man Gate
- 1 Red Star Vet Crush

SEE WWW. AUSTRALWIRE.COM.AU FOR MORE DETAILS

• 1 Stockman Ramp

Spend \$2500 (inclusive of GST) on any GalMAX, Angas or AgPost fencing products and receive a \$100 RB SELLARS e-gift voucher.